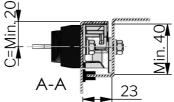

#### **MATERIAL**

Control mechanism: Zinc die cast, zinc plated, special surface treatment (passes 30 day saltspray test according to ISO 9227, equivalent to ASTM B 117) or glass fibre reinforced polyamide (PA6GF30)

Rod: Steel, zinc plated or stainless steel 316