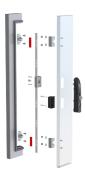

# **VISION OUTSIDE**

Vision Outside - the patented industry leading latching system for high quality applications, especially developed for enclosures that require absolute protection against the elements.

The system has a built-in 3 mm compression function and the attention to detail and dedicated craftmanship, from metal casting to powder coating, ensures that Vision Outside is the finest latching system available in the market. When you need to protect valuable electronics from a harsh environment, this is the system for you.

The control mechanism is delivered assembled with flat rod and latching points are ordered separately.