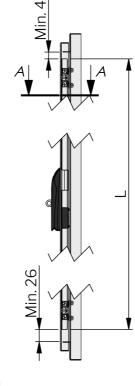

#### **TECHNICAL INFORMATION**

- Multiple latching points for perfect latching and compression in tall applications.
- System with more than four latching points available upon request.
- Control mechanism comes complete assembled with flat rod. Latching points ordered separately.